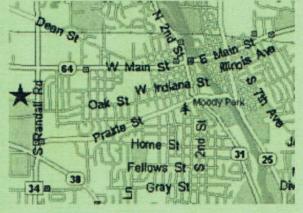

## Sunday, January 21, 2018

Doors open at 8AM (close at 1pm) Kane County Fairgrounds Expo Center 525 S. Randall Rd., St Charles, IL (coordinates: N 41.9056, W 88.34232)

Tickets: Advance, \$8 (4 raffle stubs) At the door, \$10 (1 raffle stub) • Children under 12 admitted free